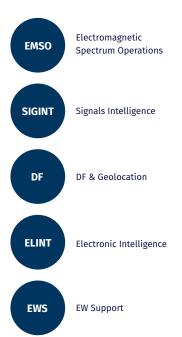

## **MULTI-MISSION**

#### MULTIPLE APPLICATIONS

Our RFeye ecosystem enables diverse EM capabilities. The same high performance RF Receivers (Nodes) are used across multi-function solutions for;

Radar Warning Receivers

(passive RF augmentation)

Intelligence, Surveillance

and Reconnaissance

RWR

ISR